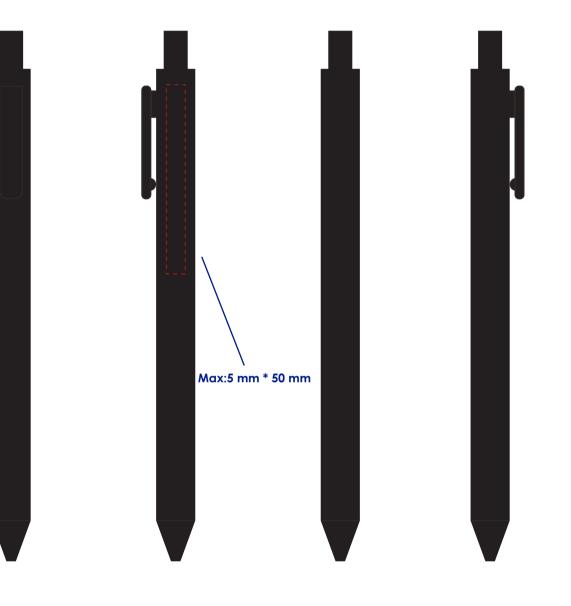

## Logo Size

## **Approval Proof**

| Product Colour |  |
|----------------|--|
| Black          |  |

**Plastic Ball Pen** 10 mm \* 140 mm **Branding Method: Printed** 